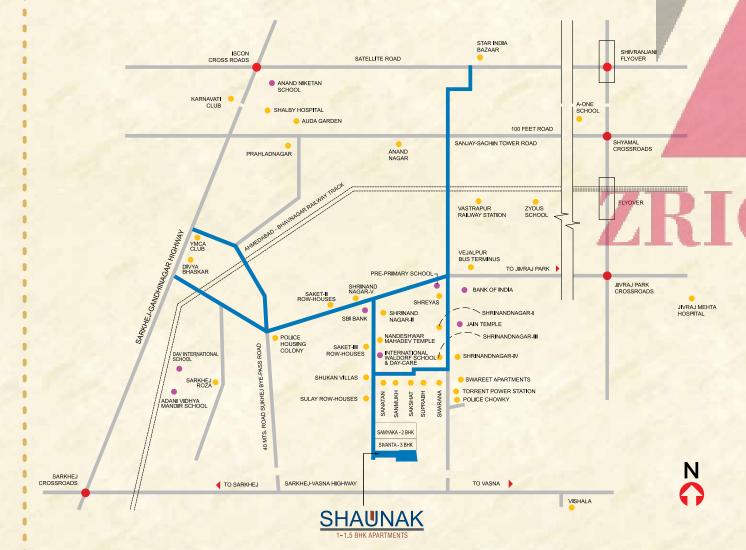

# TOO ACCESSIBLE **TO BE TRUE**

Strategically located in the meticulously planned Bakeri City, which is located close to Ahmedabad's plush Prahladnagar and S.G. Highway area. Shaunak offers great accessibility and convenience to reach the major hotspots of the city.

#### **CONNECTIVITY CHART**

| Social Infrastructure |                       | Approx. kms. |
|-----------------------|-----------------------|--------------|
| Commercial Area       | Prahladnagar          | 1.2          |
| Main Road             | S.G. Highway          | 2.3          |
| School                | Zydus School          | 3.0          |
| School                | A-One School          | 3.4          |
| Hospital              | Shalby Hospital       | 3.5          |
| Hospital              | Jivraj Mehta Hospital | 3.4          |
| Club                  | YMCA Club             | 3.0          |
| Club                  | Karnavati Club        | 4.3          |
| Entertainment         | Gulmohar Park         | 3.6          |
| Shopping Mall         | Star Bazaar           | 3.5          |
| Food Joint            | Subway / KFC          | 2.5          |
| Restaurant            | Honest                | 2.5          |