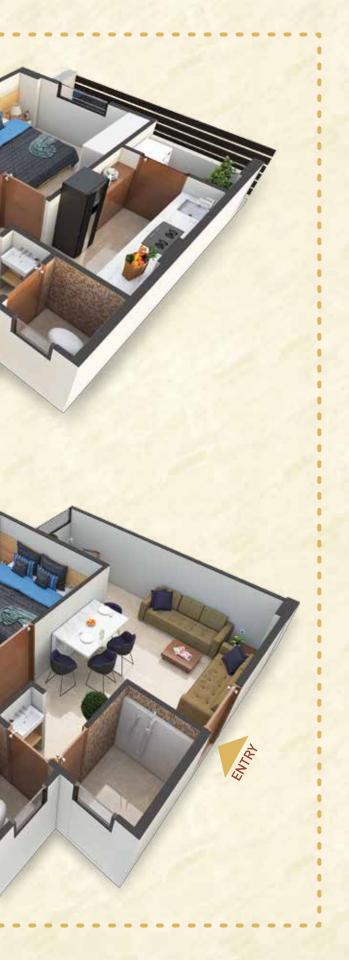

### TOO COMFORTABLE **TO BE TRUE**

Efficiently designed and aesthetically appealing homes, Shaunak offers value for money while taking care of all your needs and comforts.

> 1.5 BHK TYPE-B 830 SQ. FT. (77.11 SQ. MTS.)

ENTRY

ICKS

1.5 BHK TYPE-A 870 SQ. FT. (80.82 SQ. MTS.) 1.5 BHK TYPE-C 800 SQ. FT. (74.32 SQ. MTS.)

Control -

1 BHK TYPE-A 740 SQ. FT. (68.75 SQ. MTS.)

ENTRY

ENTRY

1 BHK TYPE-C 675 SQ. FT. (62.71 SQ. MTS.)

CKS

ENTRY

1 BHK TYPE-B 700 SQ. FT. (65.08 SQ. MTS.) 1 BHK TYPE-D 650 SQ. FT. (60.39 SQ. MTS.)